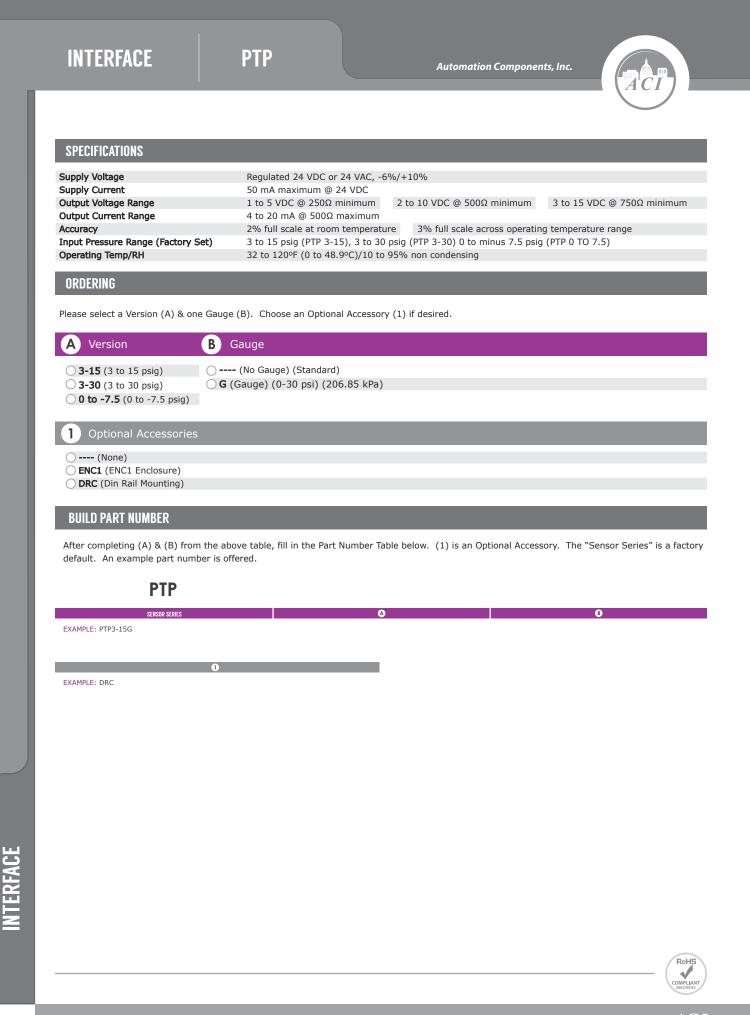

## Pressure Sensor with Proportional Analog Current/Voltage Output

Three models of the PTP accept either a 3 to 15, 3 to 30, or 0 to minus 7.5 psig pneumatic pressure input and convert it to one of four proportional analog output ranges of 1-5, 2-10, 3-15 VDC or 4-20 mA which are jumper shunt selectable. The PTP is a positive current output device that is fully temperature compensated. A plugged gauge port is provided in the aluminum manifold for local mechanical indication via an optional 0 to 30 psi gauge.