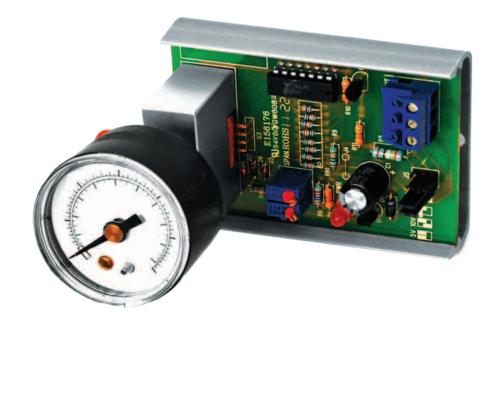

## Pressure Sensor with Proportional Analog Current/Voltage Output

Three models of the PTP accept either a 3 to 15, 3 to 30, or 0 to minus 7.5 psig pneumatic pressure input and convert it to one of four proportional analog output ranges of 1-5, 2-10, 3-15 VDC or 4-20 mA which are jumper shunt selectable. The PTP is a positive current output device that is fully temperature compensated. A plugged gauge port is provided in the aluminum manifold for local mechanical indication via an optional 0 to 30 psi gauge.