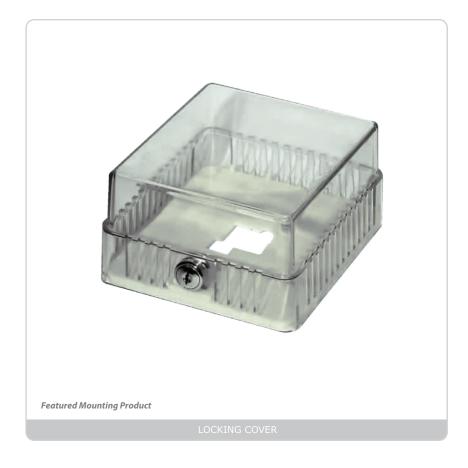

The LOCKING COVER can be used to protect a room mounted enclosure from physical damage or tampering. It includes a clear vented cover and two keys.

The ACI MOUNTING PLATE and LOCKING COVER are covered by ACI's Five (5) Year Limited Warranty. The warranty can be found in the front of ACI's Sensors & Transmitters catalog, as well as on ACI's web site, www.workaci.com.