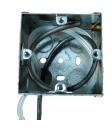

#### **INSTALLATION**

 Insert tubing and wiring through back of junction box (junction box not included with AA57).

2. Attach adapter plate to junction box.

3. Run wiring into PX. Wire to terminals as shown in PX installation guide.