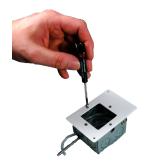

# **AA57**



## **NOTICE**

- This product is not intended for life or safety applications.
- Do not install this product in hazardous or classified locations.
- Read and understand the instructions before installing this product.
- Turn off all power supplying equipment before working on it.
- The installer is responsible for conformance to all applicable codes.

#### PRODUCT IDENTIFICATION

AA57 Wall mount adapter kit

#### **OPERATION**

Install the AA57 Adapter kit when mounting the PX series dry media differential pressure transducer to a European-style junction box.

## **AA57**

### European Wall Mount Adapter Kit for PX

#### **INSTALLATION**



 Insert tubing and wiring through back of junction box (junction box not included with AA57).



2. Attach adapter plate to junction box.



3. Run wiring into PX. Wire to terminals as shown in PX installation guide.



4. Thread screws through adapter plate and into wall



5. Completed assembly.