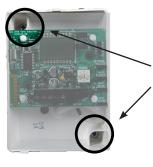

#### **INSTALLATION**

 Insert tubing and wiring through back of junction box (junction box not included with AA57).

2. Attach adapter plate to junction box.

3. Run wiring into PX. Wire to terminals as shown in PX installation guide.

4. Thread screws through adapter plate and into wall

5. Completed assembly.