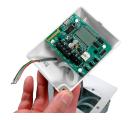

#### **INSTALLATION**

 Insert tubing and wiring through back of junction box (junction box not included with AA57).

2. Attach adapter plate to junction box.

3. Run wiring into PX. Wire to terminals as shown in PX installation guide.

4. Thread screws through adapter plate and into wall

5. Completed assembly.