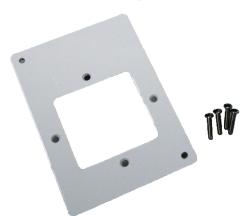

#### PRODUCT IDENTIFICATION

AA57 Wall mount adapter kit

#### **INSTALLATION**

 Insert tubing and wiring through back of junction box (junction box not included with AA57).

2. Attach adapter plate to junction box.

3. Run wiring into PX. Wire to terminals as shown in PX installation guide.